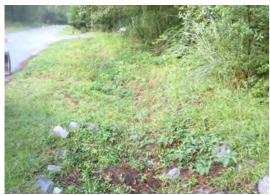

| \$0.00           | \$0.00             | \$10,296.36       | \$10,296.36 |
| 2011-528 / Flycatcher Lane, Chickadee Lane,   | 688.5          | \$15,126.74   | \$5,441.80        | \$2,577.46       | \$0.00             | \$10,296.36       | \$33,442.35 |
| Sub Total                                     |                |               |                   |                  |                    |                   |             |
|                                               |                |               |                   |                  |                    |                   |             |
| Grand Total                                   | 688.5          | \$15,126.74   | \$5,441.80        | \$2,577.46       | \$0.00             | \$10,296.36       | \$33,442.35 |

## Before



During



After

Completion: Jun-12