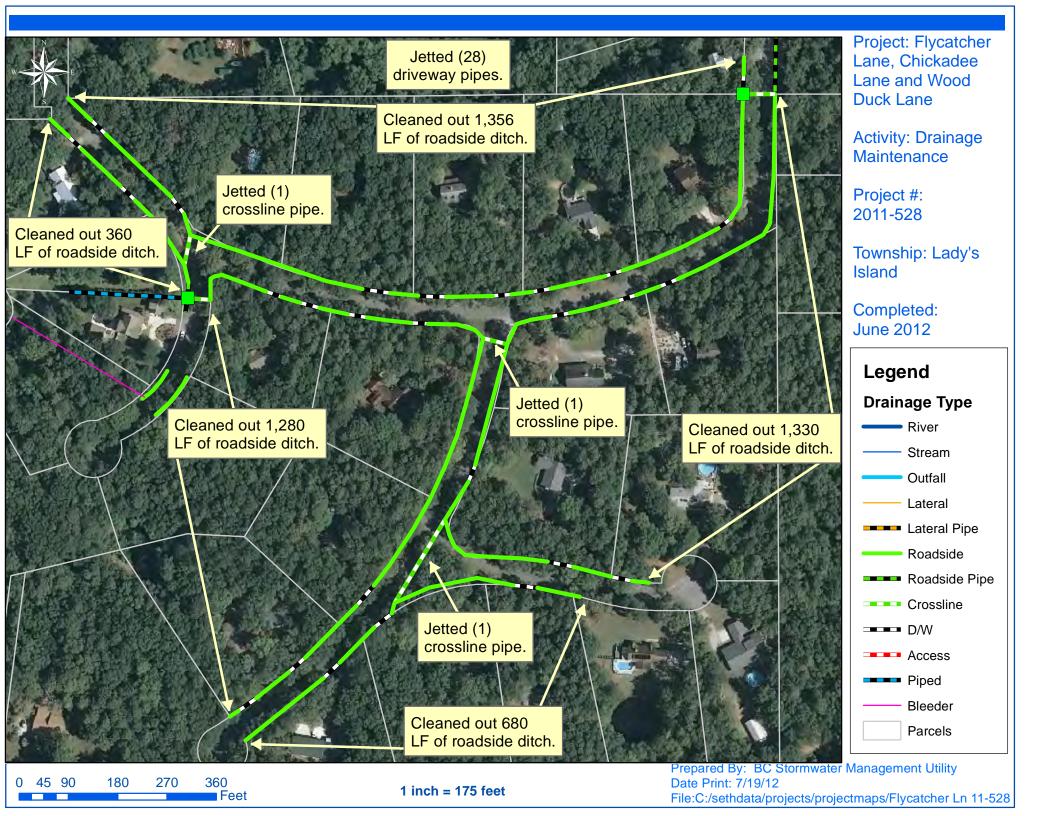

Project Summary

Project Summary: Flycatcher Lane, Chickadee Lane and Wood Duck Lane

## **Narrative Description of Project:**

Project improved 5,006 L.F. of drainage system. Cleaned out 5,006 L.F. of roadside ditch. Jetted (28) driveway pipes and (3) crossline pipes.

| 2011-528 / Flycatcher Lane, Chickadee Lane, V | Labor<br>Hours | Labor<br>Cost | Equipment<br>Cost | Material<br>Cost | Contractor<br>Cost | Indirect<br>Labor | Total Cost  |
|-----------------------------------------------|----------------|---------------|-------------------|------------------|--------------------|-------------------|-------------|
| ALIDIT / A. I'. D                             |                |               |                   |                  |                    |                   |             |
| AUDIT / Audit Project                         | 1.5            | \$30.72       | \$0.00            | \$0.00           | \$0.00             | \$0.00            | \$30.72     |
| CLPJT / Crossline Pipe - Jetted               | 58.0           | \$1,242.07    | \$642.64          | \$176.72         | \$0.00             | \$0.00            | \$2,061.43  |
| DPJT / Driveway Pipe - Jetted                 | 63.5           | \$1,358.45    | \$686.96          | \$221.96         | \$0.00             | \$0.00            | \$2,267.37  |
| HAUL / Hauling                                | 214.0          | \$4,583.88    | \$2,848.34        | \$1,145.48       | \$0.00             | \$0.00            | \$8,577.70  |
| RDCO / Roadside ditch - cleaned out           | 30.0           | \$663.00      | \$115.20          | \$656.64         | \$0.00             | \$0.00            | \$1,434.84  |
| RSDCL / Roadside Ditch - Cleanout             | 319.0          | \$7,197.42    | \$1,148.66        | \$376.66         | \$0.00             | \$0.00            | \$8,722.73  |
| UTLOC / Utility locates                       | 2.5            | \$51.20       | \$0.00            | \$0.00           | \$0.00             | \$0.00            | \$51.20     |
| Indirect Labor, Services and Supplies         | 0.0            | \$0.00        | \$0.00            | \$0.00           | \$0.00             | \$10,296.36       | \$10,296.36 |
| 2011-528 / Flycatcher Lane, Chickadee Lane,   | 688.5          | \$15,126.74   | \$5,441.80        | \$2,577.46       | \$0.00             | \$10,296.36       | \$33,442.35 |
| Sub Total                                     |                |               |                   |                  |                    |                   |             |
|                                               |                |               |                   |                  |                    |                   |             |
| Grand Total                                   | 688.5          | \$15,126.74   | \$5,441.80        | \$2,577.46       | \$0.00             | \$10,296.36       | \$33,442.35 |