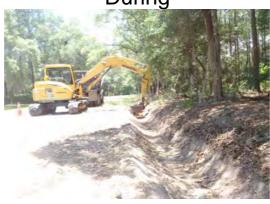

00           | \$0.00             | \$10,296.36       | \$10,296.36 |
| 2011-528 / Flycatcher Lane, Chickadee Lane,   | 688.5          | \$15,126.74   | \$5,441.80        | \$2,577.46       | \$0.00             | \$10,296.36       | \$33,442.35 |
| Sub Total                                     |                |               |                   |                  |                    |                   |             |
|                                               |                |               |                   |                  |                    |                   |             |
| Grand Total                                   | 688.5          | \$15,126.74   | \$5,441.80        | \$2,577.46       | \$0.00             | \$10,296.36       | \$33,442.35 |

## Before



During



After

Completion: Jun-12