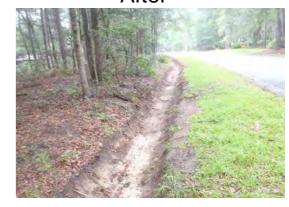

| \$10,296.36       | \$10,296.36 |
| 2011-528 / Flycatcher Lane, Chickadee Lane,   | 688.5          | \$15,126.74   | \$5,441.80        | \$2,577.46       | \$0.00             | \$10,296.36       | \$33,442.35 |
| Sub Total                                     |                |               |                   |                  |                    |                   |             |
|                                               |                |               |                   |                  |                    |                   |             |
| Grand Total                                   | 688.5          | \$15,126.74   | \$5,441.80        | \$2,577.46       | \$0.00             | \$10,296.36       | \$33,442.35 |

## Before



During



After

Completion: Jun-12